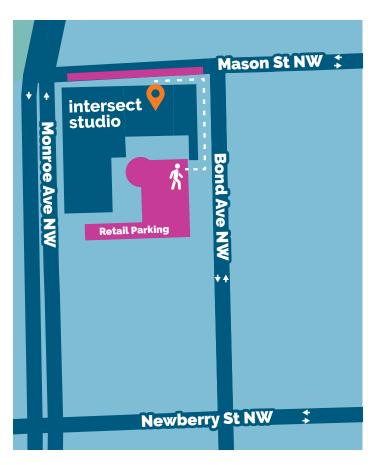

### parking at gr studio

#### **Preferred Parking: Mason Street**

Max 120 minute metered parking spots are available.

or pay for street parking with MOTU app.

#### **Free Retail Parking Lot**

Max 120 minute parking in lot.

Quickest walking path to studio entrance is sidewalk on Bond Ave to entrance on Mason St.

#### **Preferred Mason Street Entrance:**

Arrive at side walk entrance directly located on Mason Street NW.