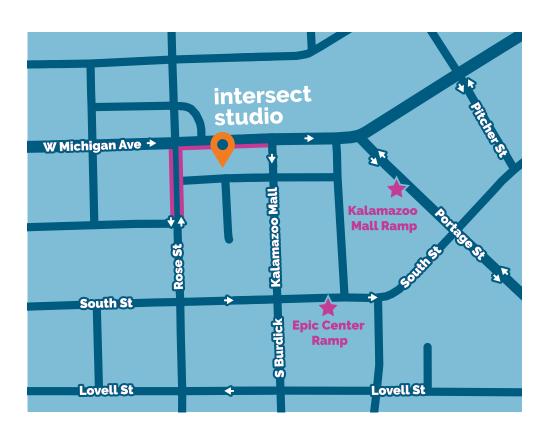

### parking at the kzoo studio

### Parking Garages: First 90 minutes Free

Kalamazoo Mall Ramp 130 Portage St Kalamazoo. MI 49007

**Epic Center Ramp** 130 Portage St Kalamazoo, MI 49007

#### **Street Parking**

90 minute metered parking spots are available on W Michigan Ave & Rose St.

Pay for street parking with ParkMobile app.

#### **East Lobby / Preferred Entrance**

Entrance located on W. Michigan Avenue.

#### **West Lobby**

Located on Rose street near Cairo Kitchen/Huntington Bank.

We will meet you at the elevators and let you up to the 15th floor.