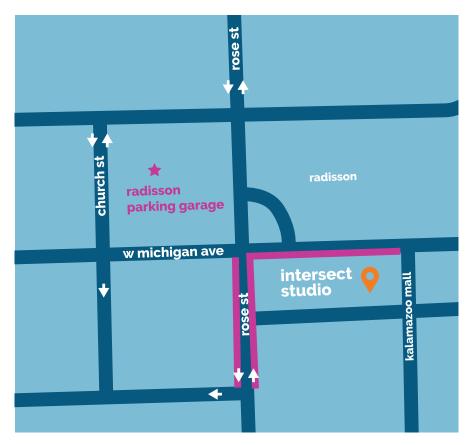

## parking at the studio

## **Street Parking**

90 minute metered parking spots are available on W Michigan Ave & Rose St.

Pay for street parking with ParkMobile app.

**Radisson Garage Parking** 114 N Church St, Kalamazoo, MI 49007

## entering the building

Once you arrive call our studio at 269-775-1114 and enter at the east lobby.

## East Lobby / Preferred Entrance

Entrance located on W. Michigan Avenue.

West Lobby Located on Rose street near Cairo Kitchen/Huntington Bank.

We will meet you at the elevators and let you up to the 15th floor.