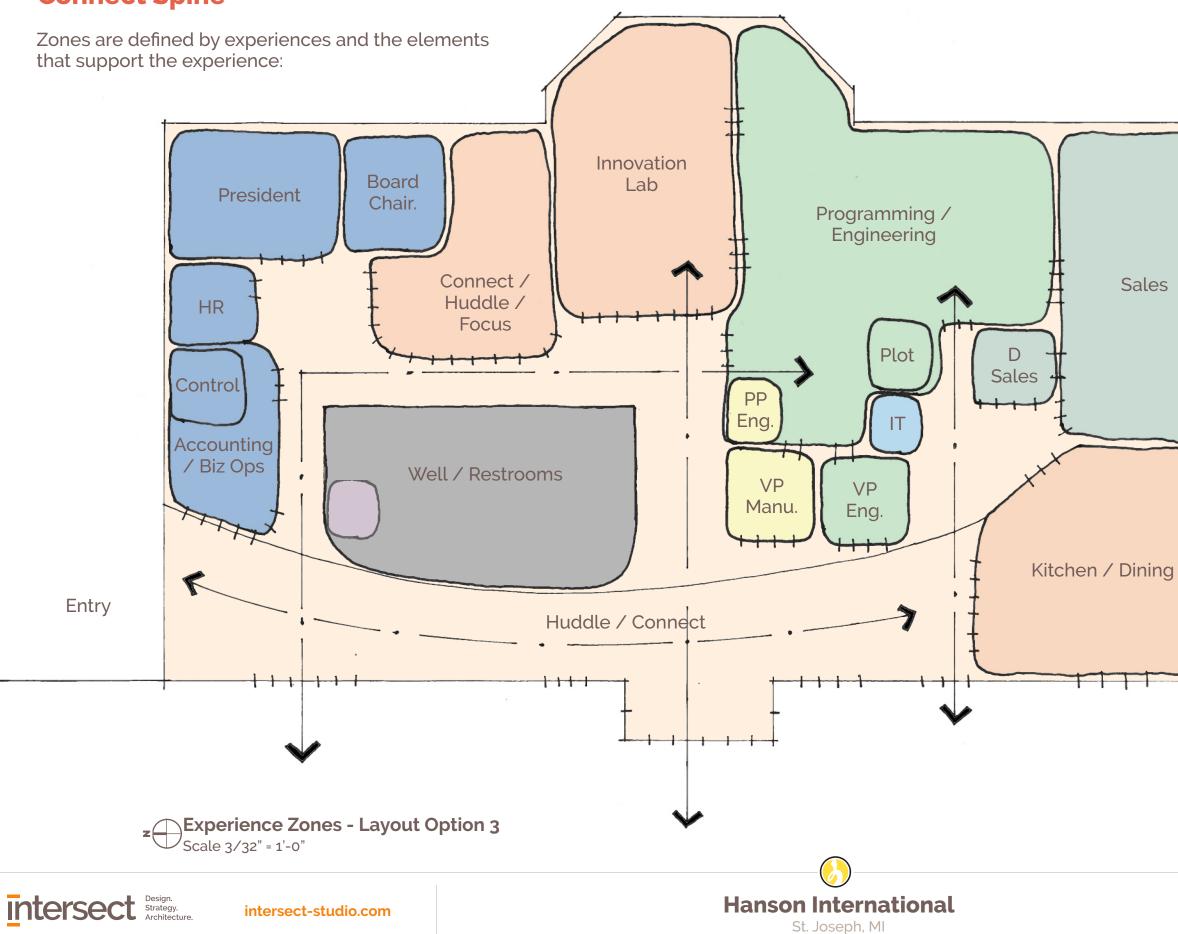

#### Meeting 2: Report Back + Initial Planning - (a) Hanson office Today

- Review the goals, vision and visual character preference results
- Team Survey results
- Review the program of spaces and adjacency / experience diagram
- Initial planning diagrams: 2-3 test fit plans of you your spaces might be reconfigured