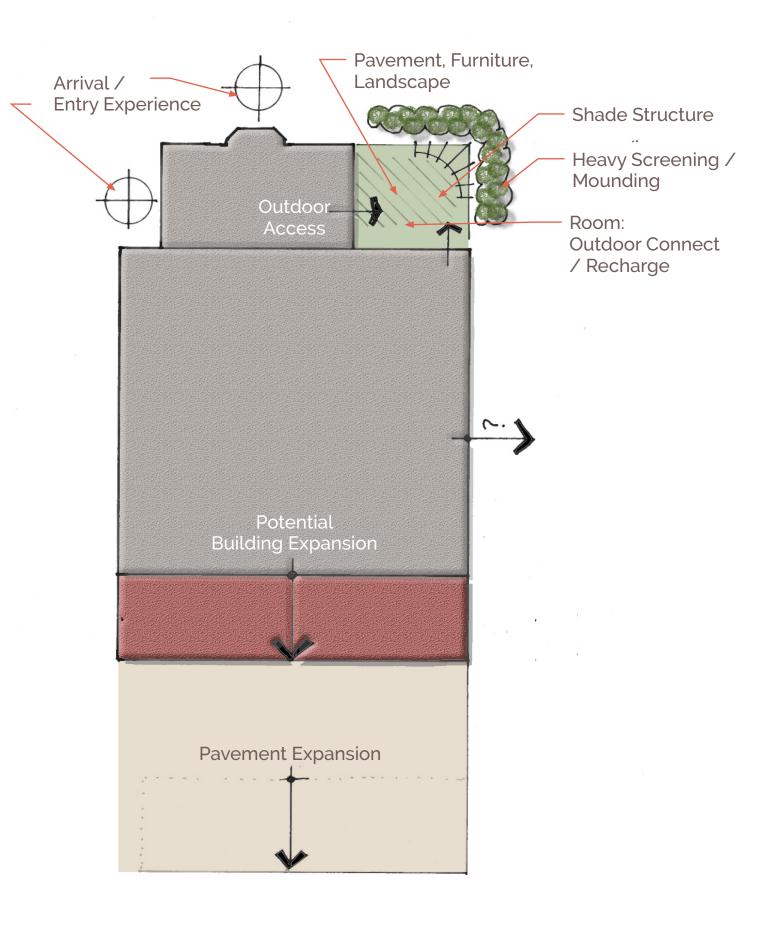

#### Meeting 2: Report Back + Initial Planning - (a) Hanson office Today

- Review the goals, vision and visual character preference results
- Team Survey results
- Review the program of spaces and adjacency / experience diagram
- Initial planning diagrams: 2-3 test fit plans of you your spaces might be reconfigured