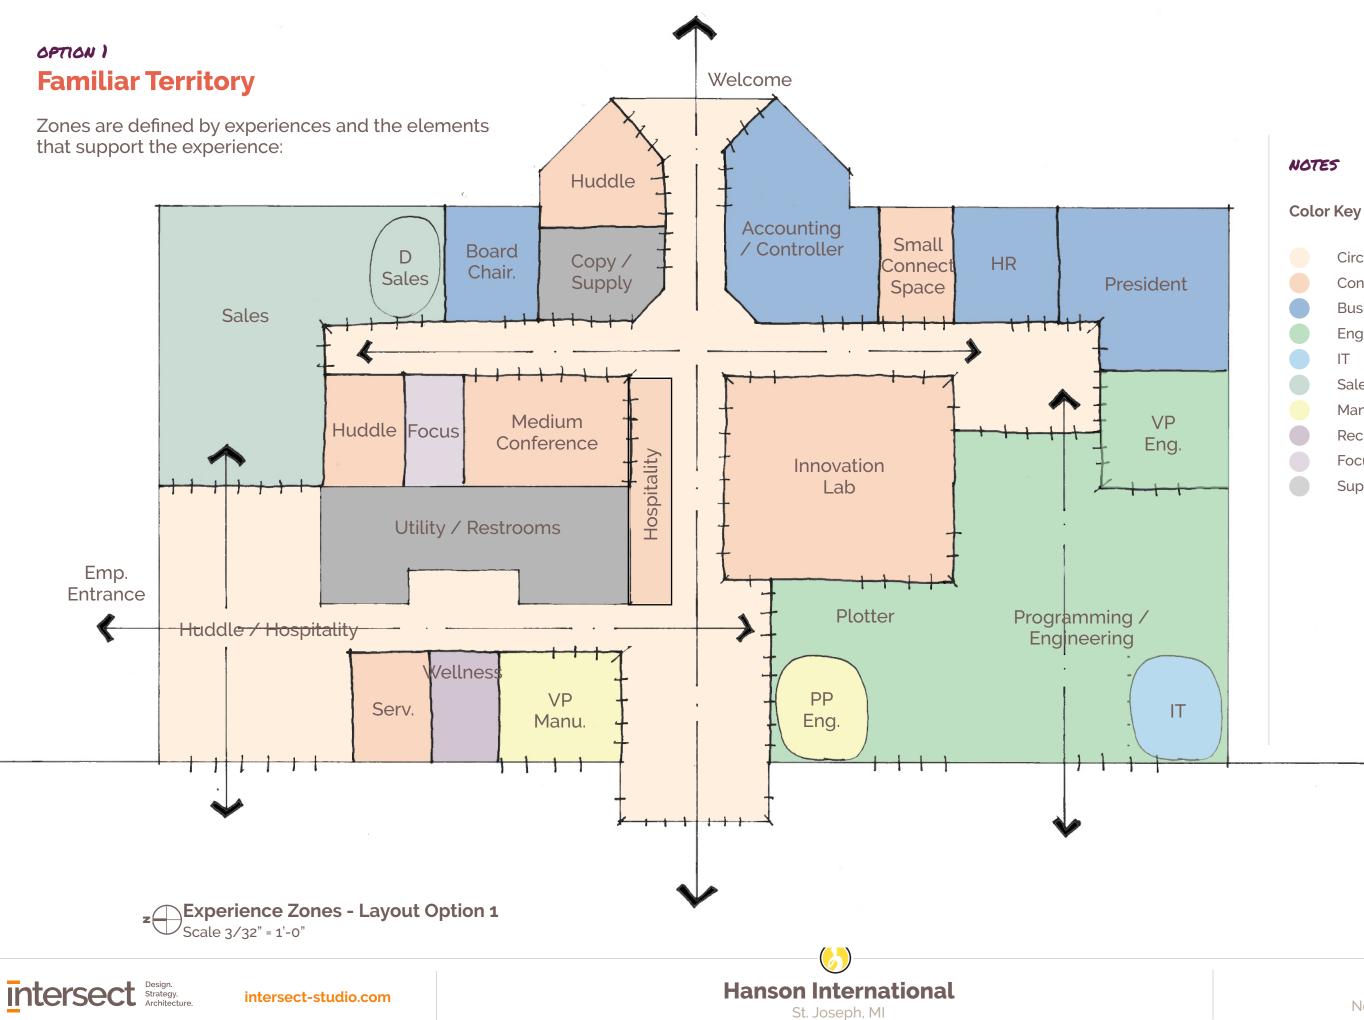

#### Meeting 2: Report Back + Initial Planning - (a) Hanson office Today

- Review the goals, vision and visual character preference results
- Team Survey results
- Review the program of spaces and adjacency / experience diagram
- Initial planning diagrams: 2-3 test fit plans of you your spaces might be reconfigured