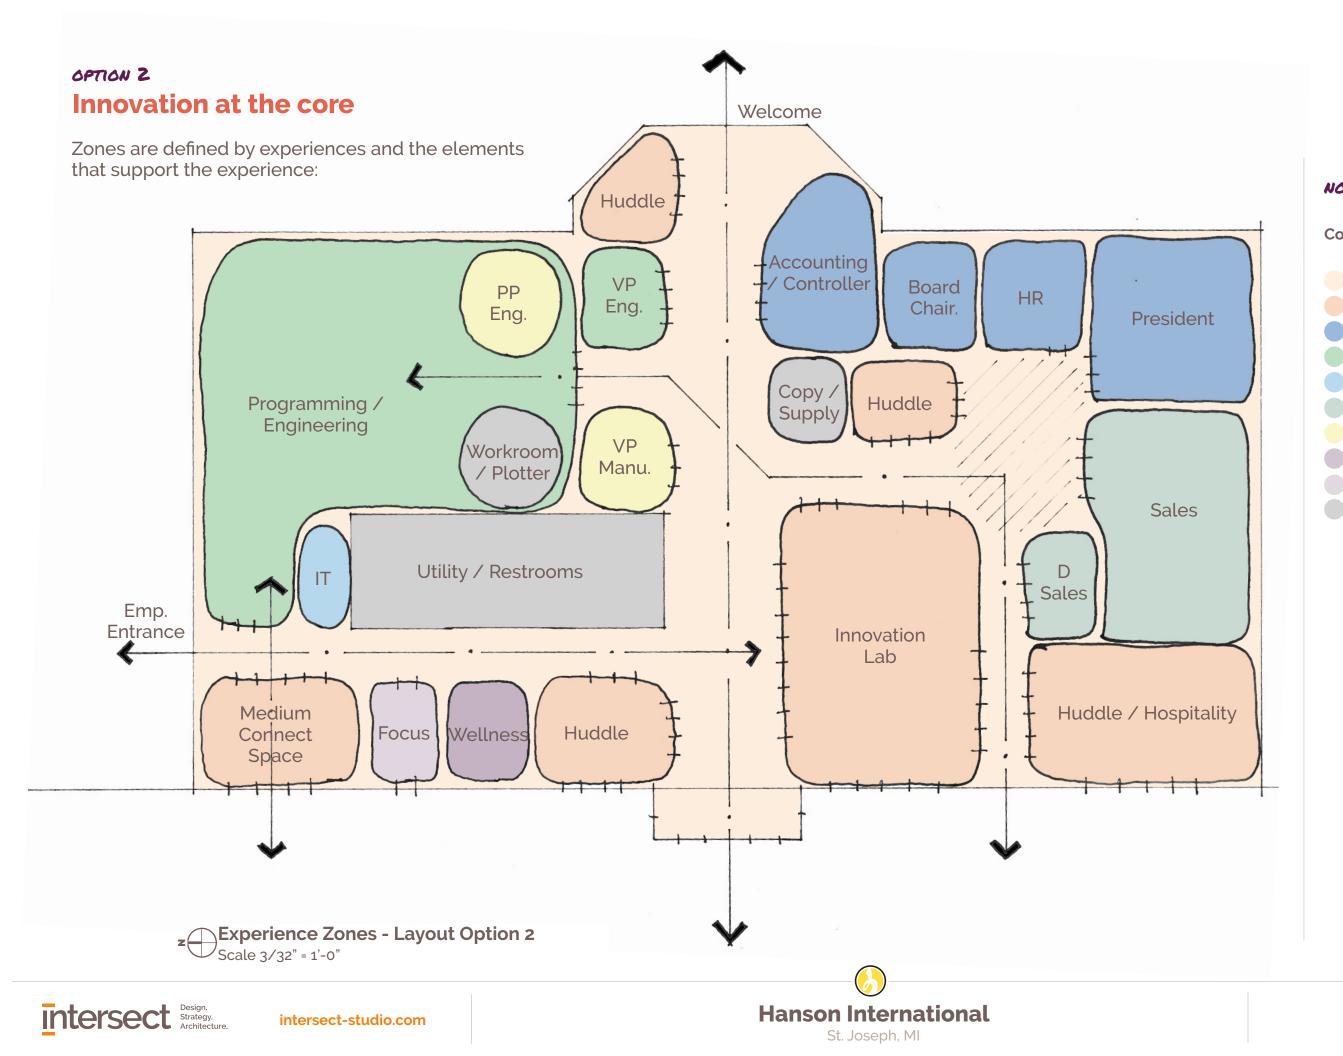

#### Meeting 2: Report Back + Initial Planning - (a) Hanson office Today

- Review the goals, vision and visual character preference results
- Team Survey results
- Review the program of spaces and adjacency / experience diagram
- Initial planning diagrams: 2-3 test fit plans of you your spaces might be reconfigured