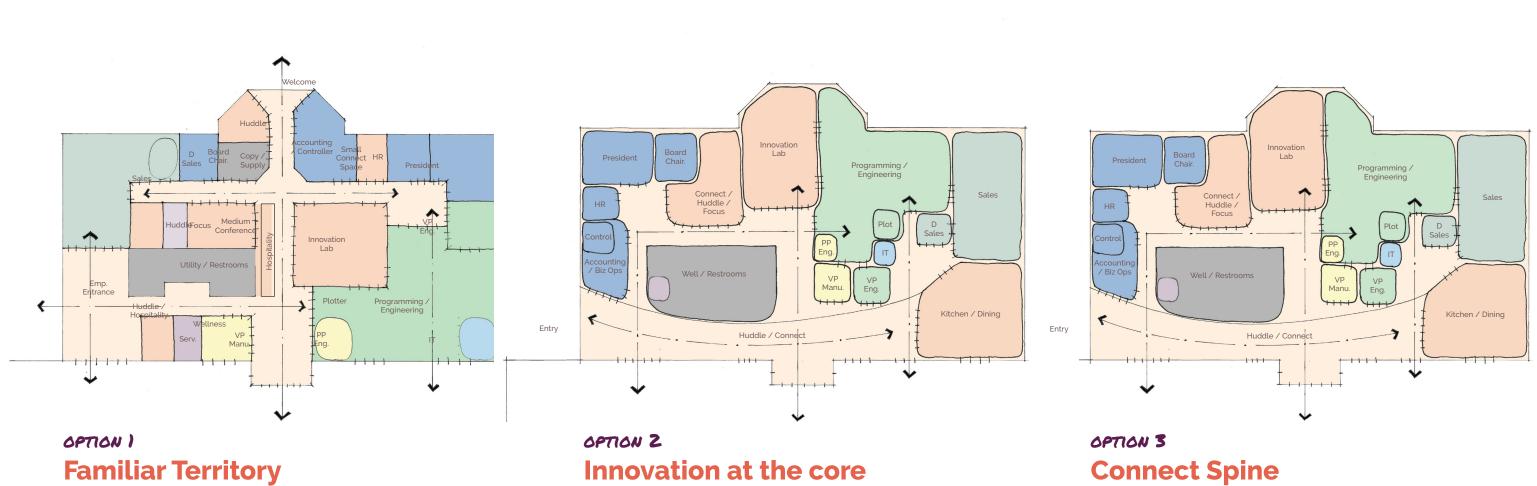

#### Meeting 2: Report Back + Initial Planning - (a) Hanson office Today

- Review the goals, vision and visual character preference results
- Team Survey results
- Review the program of spaces and adjacency / experience diagram
- Initial planning diagrams: 2-3 test fit plans of you your spaces might be reconfigured