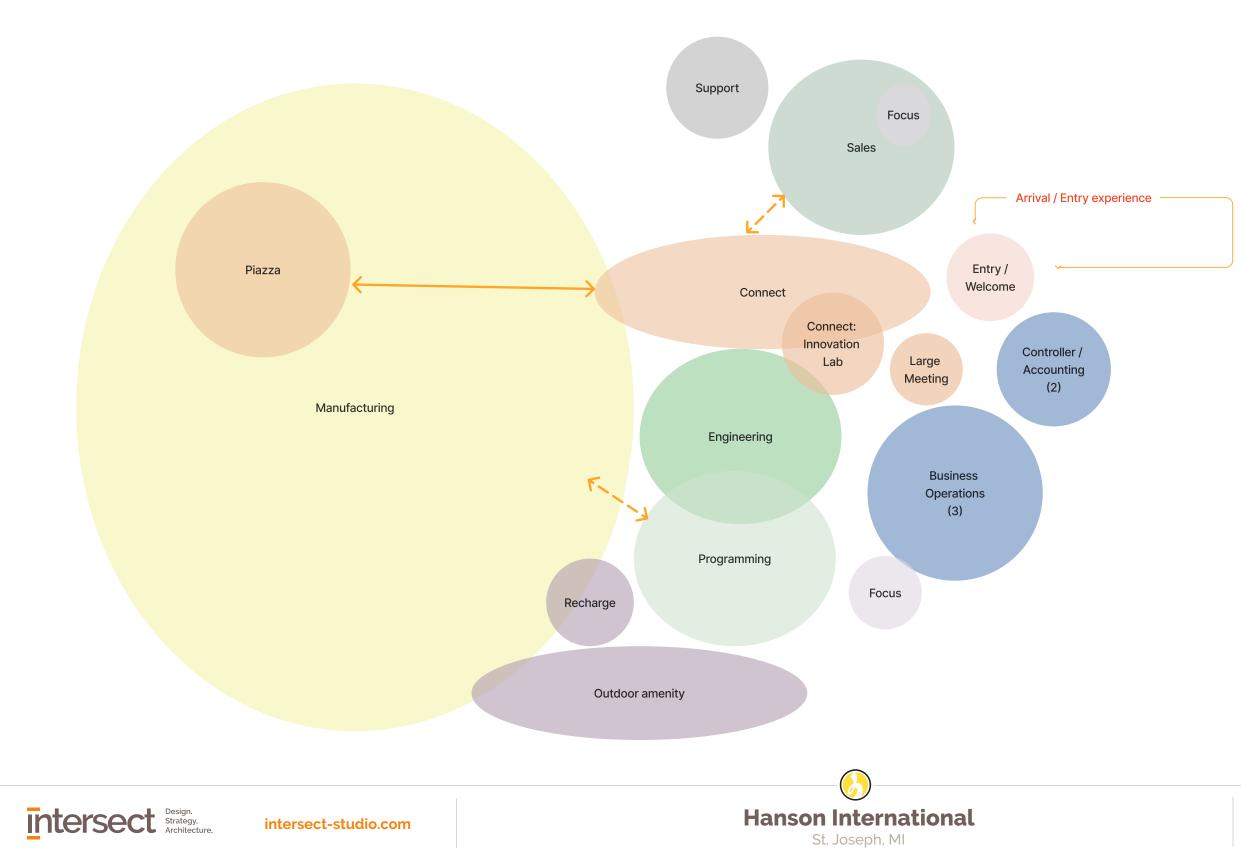

#### Meeting 2: Report Back + Initial Planning - (a) Hanson office Today

- Review the goals, vision and visual character preference results
- Team Survey results
- Review the program of spaces and adjacency / experience diagram
- Initial planning diagrams: 2-3 test fit plans of you your spaces might be reconfigured

## **Programming - Places Needed**

- Client calls / drop by 2-8 people
- Lunch + Learns 8 people
- All-Hands 15 people
- Board meetings 9 people
- Client Meetings 15 people
- Potential for space for internal training
- HR Interview Room
- Design to Manufacturing work hub
- Huddle / Focus spaces for Sales + Accounting
- Supportive Break Space