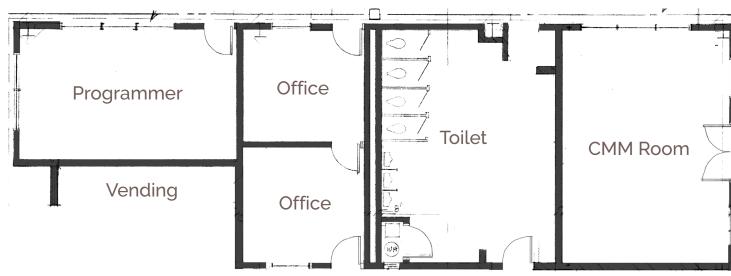

etal is injected so quickly that it can be compared to the

A foundry is a place where metal is melted and poured into molds

The space within the die casting die that is the size and shape of the

Represents where the two different sides of the mold come together

A space where skilled workers and technicians engage





#### NOTES

#### Color Key

- Circulation
- Connect
- **Business Operations**
- Engineering
- IT
- Sales
- Manufacturing
- Recharge
- Focus
- Support

#### SPTION 3 Connect Spine





#### NOTES

#### Color Key

- Circulation
- Connect
- **Business Operations**
- Engineering
- IT
- Sales
- Manufacturing
- Recharge
- Focus
- Support

#### **Diagram overview**



٠٤





intersect-studio.com

Intersect Design. Strategy. Architecture.











#### **Existing Mezzanine**





Intersect Design. Strategy. Architecture.



intersect-studio.com





#### Mezzanine



## **Experience Zones - Mezzanine Layout Option** Scale 3/32" = 1'-0"



Intersect Design. Strategy. Architecture.



intersect-studio.com

#### NOTES

#### **Color Key**

- Circulation
- Connect
- **Business Operations**
- Engineering
- IT
- Sales
- Manufacturing
- Recharge
- Focus
- Support



#### **Environmental branding visioning**

#### **Branding approach**

Our approach to environmental branding starts with the Hanson story.

We look for moments that feature the expertly-engineered products, the team-focused approach, the historical figures that paved the way and the community that benefits.

Branding looks to compliment some of the priority goals of the project like opening the connection