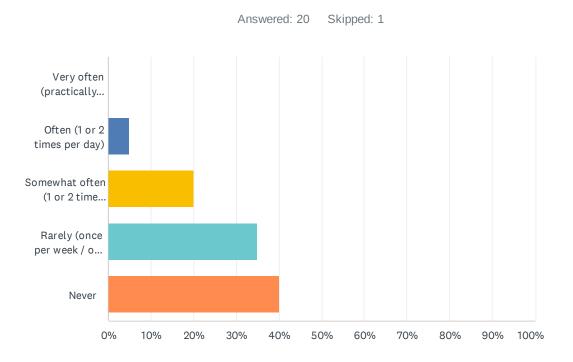

## Q10 Currently, how often does your role require you to be on a video call (with video)?

| ANSWER CHOICES                                | RESPONSES |    |
|-----------------------------------------------|-----------|----|
| Very often (practically all day / every hour) | 0.00%     | 0  |
| Often (1 or 2 times per day)                  | 5.00%     | 1  |
| Somewhat often (1 or 2 times per week)        | 20.00%    | 4  |
| Rarely (once per week / once per month)       | 35.00%    | 7  |
| Never                                         | 40.00%    | 8  |
| TOTAL                                         |           | 20 |