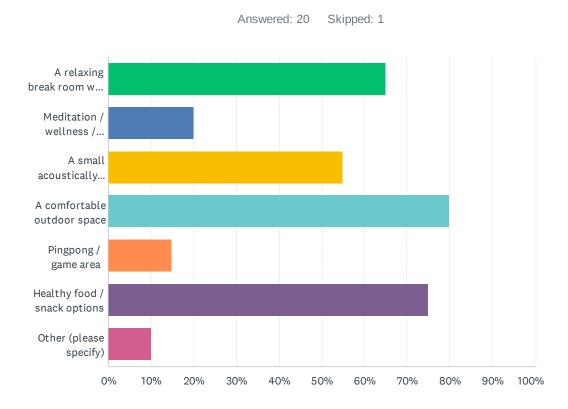

### Q15 What would you use on-site to recharge throughout the day / week? (Select all that apply.)

| ANSWER CHOICES                                          | RESPONSES |    |
|---------------------------------------------------------|-----------|----|
| A relaxing break room with water, coffee, tea, etc.     | 65.00%    | 13 |
| Meditation / wellness / mother's room                   | 20.00%    | 4  |
| A small acoustically-enclosed room to take a phone call | 55.00%    | 11 |
| A comfortable outdoor space                             | 80.00%    | 16 |
| Pingpong / game area                                    | 15.00%    | 3  |
| Healthy food / snack options                            | 75.00%    | 15 |
| Other (please specify)                                  | 10.00%    | 2  |
| Total Respondents: 20                                   |           |    |