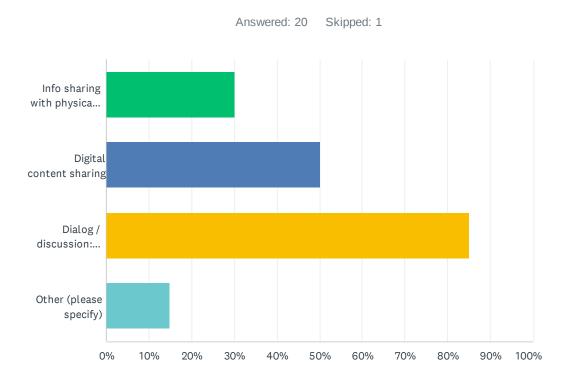

| ANSWER C                                          | HOICES                                                     | RESP   | ONSES              |    |
|---------------------------------------------------|------------------------------------------------------------|--------|--------------------|----|
| Info sharing with physical / analog marker boards |                                                            | 30.009 | %                  | 6  |
| Digital content sharing                           |                                                            | 50.009 | %                  | 10 |
| Dialog / disc                                     | ussion: active listening                                   | 85.00  | %                  | 17 |
| Other (please specify)                            |                                                            | 15.009 | %                  | 3  |
| Total Respondents: 20                             |                                                            |        |                    |    |
|                                                   |                                                            |        |                    |    |
| #                                                 | OTHER (PLEASE SPECIFY)                                     |        | DATE               |    |
| 1                                                 | person to person, text message, email                      |        | 9/27/2023 6:40 PM  |    |
| 2                                                 | getting information for dies and builds                    |        | 9/27/2023 11:33 AM |    |
| 3                                                 | Reviewing Jobs/Customer info/Purchase orders/Shipping docs |        | 9/27/2023 10:09 AM |    |