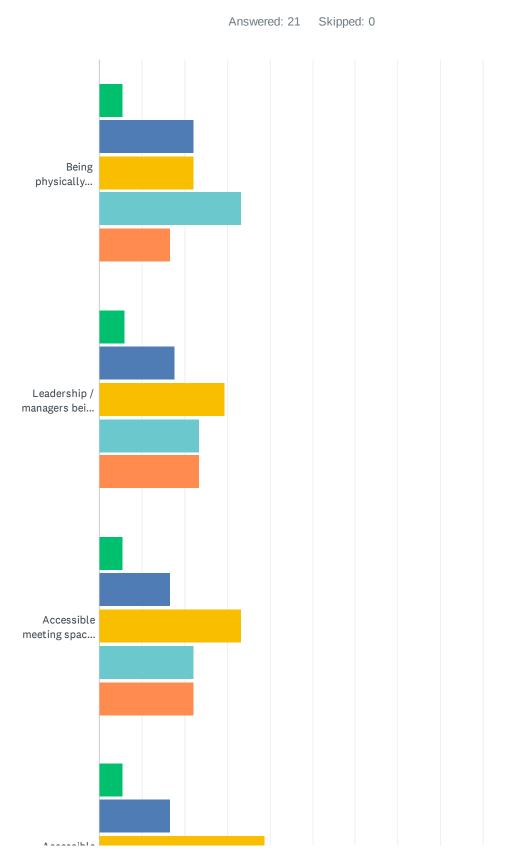

### Q8 As you imagine your Ideal WorkPlace, rate the level of importance of the following as it relates to your team's effectiveness and happiness at work. (1-5 rating; 1 = low importance, 5 = high importance.)

# Accessible meeting spac... Accessible acoustically... Access to technology... Lighting control -... Noise control / acoustics

|                                                                                              | 1           | 2           | 3           | 4           | 5           | TOTAL | WEIGHTED<br>AVERAGE |
|----------------------------------------------------------------------------------------------|-------------|-------------|-------------|-------------|-------------|-------|---------------------|
| Being physically connected with my team / colleagues                                         | 5.56%<br>1  | 22.22%<br>4 | 22.22%<br>4 | 33.33%<br>6 | 16.67%<br>3 | 18    | 3.33                |
| Leadership / managers being accessible / visible to team                                     | 5.88%<br>1  | 17.65%<br>3 | 29.41%<br>5 | 23.53%<br>4 | 23.53%<br>4 | 17    | 3.41                |
| Accessible meeting spaces, for team-use, near your work area                                 | 5.56%<br>1  | 16.67%<br>3 | 33.33%<br>6 | 22.22%<br>4 | 22.22%<br>4 | 18    | 3.39                |
| Accessible meeting spaces, for team & public use                                             | 5.56%<br>1  | 16.67%<br>3 | 38.89%<br>7 | 27.78%<br>5 | 11.11%<br>2 | 18    | 3.22                |
| Accessible acoustically-separate focus space near your work area                             | 0.00%<br>0  | 16.67%<br>3 | 27.78%<br>5 | 33.33%<br>6 | 22.22%<br>4 | 18    | 3.61                |
| Access to technology where needed (e.g. power, network connection, video capabilities, etc.) | 0.00%<br>0  | 11.76%<br>2 | 11.76%<br>2 | 41.18%<br>7 | 35.29%<br>6 | 17    | 4.00                |
| Lighting control - lighting at your work area                                                | 18.75%<br>3 | 6.25%<br>1  | 18.75%<br>3 | 31.25%<br>5 | 25.00%<br>4 | 16    | 3.38                |
| Noise control / acoustics                                                                    | 11.11%<br>2 | 5.56%<br>1  | 16.67%<br>3 | 33.33%<br>6 | 33.33%<br>6 | 18    | 3.72                |
| Daylight access, views, windows                                                              | 5.26%<br>1  | 0.00%       | 21.05%<br>4 | 36.84%<br>7 | 36.84%<br>7 | 19    | 4.00                |
| Aesthetic appearance of your work area                                                       | 6.25%<br>1  | 0.00%       | 18.75%<br>3 | 50.00%<br>8 | 25.00%<br>4 | 16    | 3.88                |
| Secure access between Public + Private areas                                                 | 5.88%<br>1  | 5.88%<br>1  | 41.18%<br>7 | 35.29%<br>6 | 11.76%<br>2 | 17    | 3.41                |
| Places to recharge: break area, hospitality, outdoors, etc.                                  | 5.88%<br>1  | 5.88%<br>1  | 23.53%<br>4 | 35.29%<br>6 | 29.41%<br>5 | 17    | 3.76                |