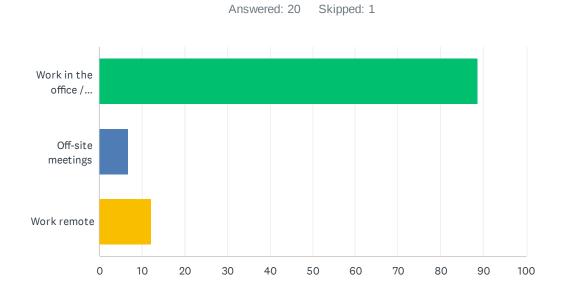

# Q11 Within a week, what percentage of your time do you...? (Percentage should add up to 100.)

| ANSWER CHOICES               | AVERAGE NUMBER | TOTAL NUMBER | RESPONSES |
|------------------------------|----------------|--------------|-----------|
| Work in the office / on-site | 89             | 1,774        | 20        |
| Off-site meetings            | 7              | 81           | 12        |
| Work remote                  | 12             | 145          | 12        |
| Total Respondents: 20        |                |              |           |