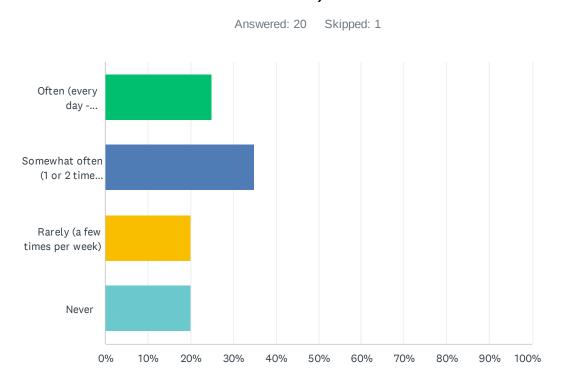

### Q9 Currently, how often does your role require you to be on a call (no video)?

| ANSWER CHOICES                         | RESPONSES |    |
|----------------------------------------|-----------|----|
| Often (every day - throughout the day) | 25.00%    | 5  |
| Somewhat often (1 or 2 times per day)  | 35.00%    | 7  |
| Rarely (a few times per week)          | 20.00%    | 4  |
| Never                                  | 20.00%    | 4  |
| TOTAL                                  |           | 20 |