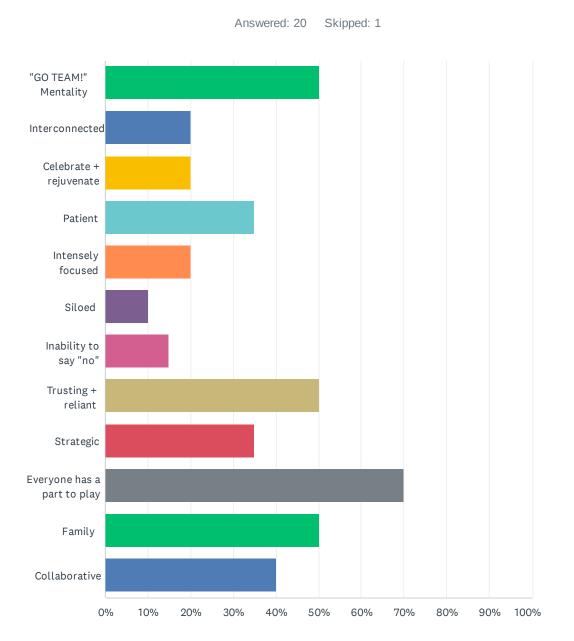

#### Hanson International - Staff Survey

| ANSWER CHOICES              | RESPONSES |    |
|-----------------------------|-----------|----|
| "GO TEAM!" Mentality        | 50.00%    | 10 |
| Interconnected              | 20.00%    | 4  |
| Celebrate + rejuvenate      | 20.00%    | 4  |
| Patient                     | 35.00%    | 7  |
| Intensely focused           | 20.00%    | 4  |
| Siloed                      | 10.00%    | 2  |
| Inability to say "no"       | 15.00%    | 3  |
| Trusting + reliant          | 50.00%    | 10 |
| Strategic                   | 35.00%    | 7  |
| Everyone has a part to play | 70.00%    | 14 |
| Family                      | 50.00%    | 10 |
| Collaborative               | 40.00%    | 8  |
| Total Respondents: 20       |           |    |