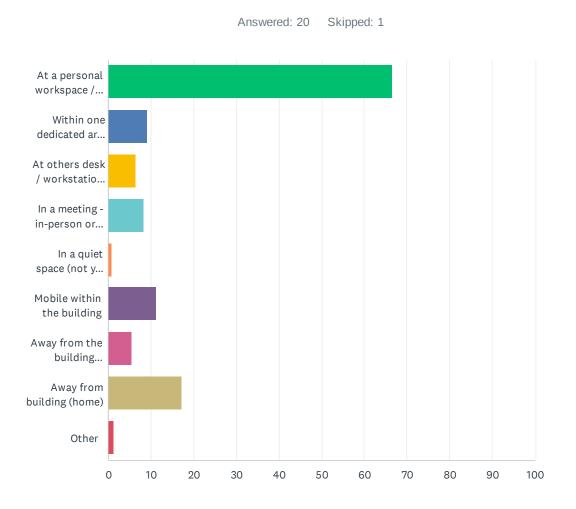

### Q5 In your typical work week, what percentage of your workday do you spend at the following places? (Percentage should add up to 100.)

| ANSWER CHOICES                                                              | AVERAGE<br>NUMBER | TOTAL<br>NUMBER | RESPONSES |
|-----------------------------------------------------------------------------|-------------------|-----------------|-----------|
| At a personal workspace / desk                                              | 66                | 1,262           | 19        |
| Within one dedicated area / workstation in the office                       | 9                 | 102             | 11        |
| At others desk / workstation / area                                         | 6                 | 95              | 15        |
| In a meeting - in-person or on-site                                         | 8                 | 133             | 16        |
| In a quiet space (not your desk / main workspace) to focus &/or take a call | 1                 | 8               | 10        |
| Mobile within the building                                                  | 11                | 168             | 15        |
| Away from the building (another location, offsite meetings, travel, etc.)   | 6                 | 72              | 13        |
| Away from building (home)                                                   | 17                | 155             | 9         |
| Other                                                                       | 1                 | 5               | 4         |
| Total Respondents: 20                                                       |                   |                 |           |