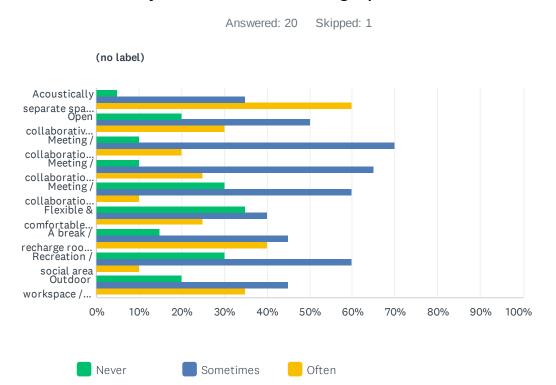

### Q7 In your Ideal WorkPlace performing your current role, how often would you use the following spaces?

| (no label)                                                                                       |             |              |              |       |
|--------------------------------------------------------------------------------------------------|-------------|--------------|--------------|-------|
|                                                                                                  | NEVER       | SOMETIMES    | OFTEN        | TOTAL |
| Acoustically separate spaces to perform focused tasks                                            | 5.00%<br>1  | 35.00%<br>7  | 60.00%<br>12 | 20    |
| Open collaborative spaces for easy access to others while doing your tasks (with good acoustics) | 20.00%<br>4 | 50.00%<br>10 | 30.00%<br>6  | 20    |
| Meeting / collaboration rooms (2-4 people)                                                       | 10.00%<br>2 | 70.00%<br>14 | 20.00%<br>4  | 20    |
| Meeting / collaboration rooms (4-8 people)                                                       | 10.00%<br>2 | 65.00%<br>13 | 25.00%<br>5  | 20    |
| Meeting / collaboration rooms (8-16 people)                                                      | 30.00%<br>6 | 60.00%<br>12 | 10.00%<br>2  | 20    |
| Flexible & comfortable brainstorming / multi-use spaces                                          | 35.00%<br>7 | 40.00%<br>8  | 25.00%<br>5  | 20    |
| A break / recharge room for eating and socializing                                               | 15.00%<br>3 | 45.00%<br>9  | 40.00%<br>8  | 20    |
| Recreation / social area                                                                         | 30.00%<br>6 | 60.00%<br>12 | 10.00%<br>2  | 20    |
| Outdoor workspace / recharge space (shaded, comfy)                                               | 20.00%<br>4 | 45.00%<br>9  | 35.00%<br>7  | 20    |