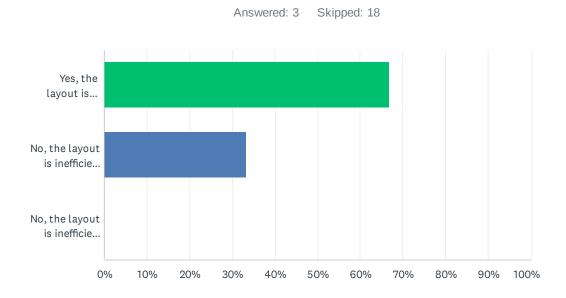

### Q15 What would you use on-site to recharge throughout the day / week? (Select all that apply.)

| ANSWER CHOICES                                          | RESPONSES |    |
|---------------------------------------------------------|-----------|----|
| A relaxing break room with water, coffee, tea, etc.     | 65.00%    | 13 |
| Meditation / wellness / mother's room                   | 20.00%    | 4  |
| A small acoustically-enclosed room to take a phone call | 55.00%    | 11 |
| A comfortable outdoor space                             | 80.00%    | 16 |
| Pingpong / game area                                    | 15.00%    | 3  |
| Healthy food / snack options                            | 75.00%    | 15 |
| Other (please specify)                                  | 10.00%    | 2  |
| Total Respondents: 20                                   |           |    |

| # | OTHER (PLEASE SPECIFY)                                                              | DATE               |
|---|-------------------------------------------------------------------------------------|--------------------|
| 1 | fitness room, basketball hoop                                                       | 9/27/2023 6:40 PM  |
| 2 | Offer row machine/eliptical/treadmill as a form of wellness option for break/lunch. | 9/27/2023 10:09 AM |