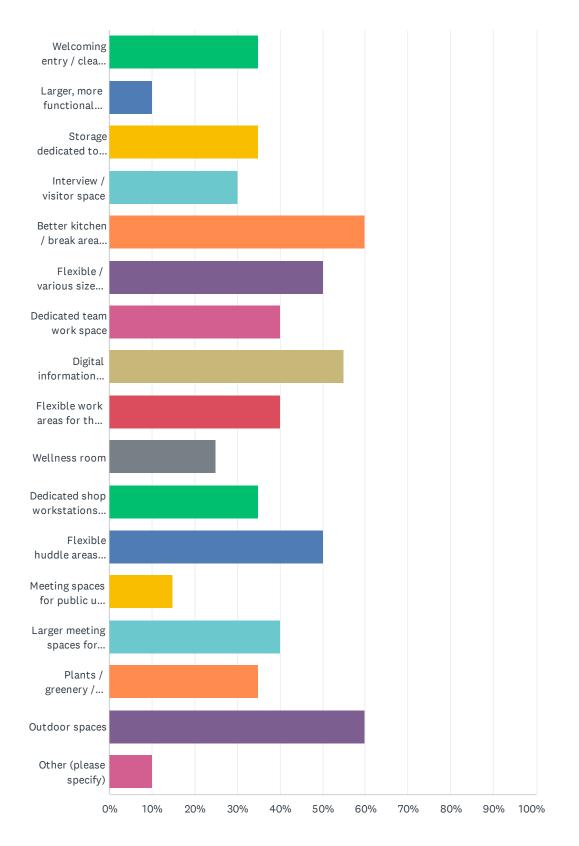

| DATE               |
|---|------------------------------------------------------------------------------------------------------------------------------------------------------------------------------------|--------------------|
| 1 | In regards to windows/daylight - maybe ability to open up some for fresh air. Water cooler in neutral location instead of meeting rooms and department areas.                      | 9/27/2023 10:09 AM |
| 2 | maybe some mini brainstorm/conference rooms with high top tables where we can go and use our laptops. Or covered/shaded areas outside where we can work while getting fresh air!!! | 9/27/2023 9:00 AM  |

# Q20 What opportunities or spaces would you like to see be created? (Select all that apply.)

Answered: 20 Skipped: 1



| ANSWER CHOICES                                                                     | RESPONSES | 5  |
|------------------------------------------------------------------------------------|-----------|----|
| Welcoming entry / clear point of entry                                             | 35.00%    | 7  |
| Larger, more functional reception (with appropriate security)                      | 10.00%    | 2  |
| Storage dedicated to variety of needs                                              | 35.00%    | 7  |
| Interview / visitor space                                                          | 30.00%    | 6  |
| Better kitchen / break area / hospitality                                          | 60.00%    | 12 |
| Flexible / various sized meeting rooms with versatile furnishings