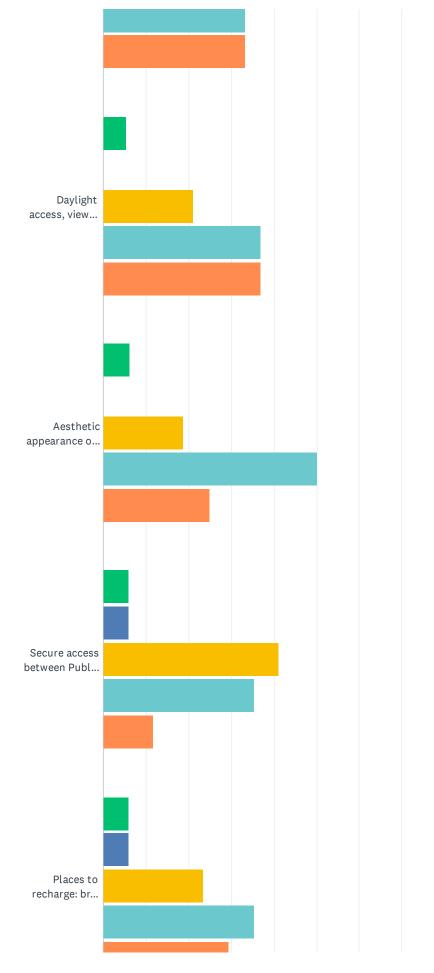

### Q8 As you imagine your Ideal WorkPlace, rate the level of importance of the following as it relates to your team's effectiveness and happiness at work. (1-5 rating; 1 = low importance, 5 = high importance.)

# Accessible meeting spac... Accessible acoustically... Access to technology... Lighting control -... Noise control / acoustics

|                                                                                              | 1           | 2           | 3           | 4           | 5           | TOTAL | WEIGHTED<br>AVERAGE |
|----------------------------------------------------------------------------------------------|-------------|-------------|-------------|-------------|-------------|-------|---------------------|
| Being physically connected with my team / colleagues                                         | 5.56%<br>1  | 22.22%<br>4 | 22.22%<br>4 | 33.33%<br>6 | 16.67%<br>3 | 18    | 3.33                |
| Leadership / managers being accessible / visible to team                                     | 5.88%<br>1  | 17.65%<br>3 | 29.41%<br>5 | 23.53%<br>4 | 23.53%<br>4 | 17    | 3.41                |
| Accessible meeting spaces, for team-use, near your work area                                 | 5.56%<br>1  | 16.67%<br>3 | 33.33%<br>6 | 22.22%<br>4 | 22.22%<br>4 | 18    | 3.39                |
| Accessible meeting spaces, for team & public use                                             | 5.56%<br>1  | 16.67%<br>3 | 38.89%<br>7 | 27.78%<br>5 | 11.11%<br>2 | 18    | 3.22                |
| Accessible acoustically-separate focus space near your work area                             | 0.00%<br>0  | 16.67%<br>3 | 27.78%<br>5 | 33.33%<br>6 | 22.22%<br>4 | 18    | 3.61                |
| Access to technology where needed (e.g. power, network connection, video capabilities, etc.) | 0.00%<br>0  | 11.76%<br>2 | 11.76%<br>2 | 41.18%<br>7 | 35.29%<br>6 | 17    | 4.00                |
| Lighting control - lighting at your work area                                                | 18.75%<br>3 | 6.25%<br>1  | 18.75%<br>3 | 31.25%<br>5 | 25.00%<br>4 | 16    | 3.38                |
| Noise control / acoustics                                                                    | 11.11%<br>2 | 5.56%<br>1  | 16.67%<br>3 | 33.33%<br>6 | 33.33%<br>6 | 18    | 3.72                |
| Daylight access, views, windows                                                              | 5.26%<br>1  | 0.00%       | 21.05%<br>4 | 36.84%<br>7 | 36.84%<br>7 | 19    | 4.00                |
| Aesthetic appearance of your work area                                                       | 6.25%<br>1  | 0.00%       | 18.75%<br>3 | 50.00%<br>8 | 25.00%<br>4 | 16    | 3.88                |
| Secure access between Public + Private areas                                                 | 5.88%<br>1  | 5.88%<br>1  | 41.18%<br>7 | 35.29%<br>6 | 11.76%<br>2 | 17    | 3.41                |
| Places to recharge: break area, hospitality, outdoors, etc.                                  | 5.88%<br>1  | 5.88%<br>1  | 23.53%<br>4 | 35.29%<br>6 | 29.41%<br>5 | 17    | 3.76                |