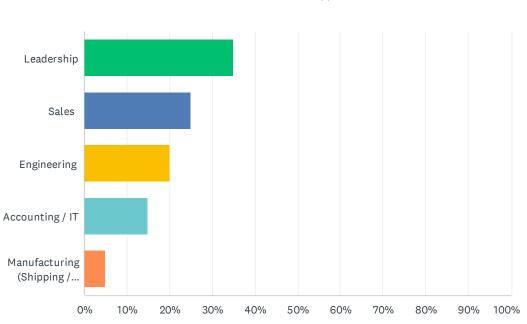

### Q2 What workgroup are you a part of?

| Answered: 20 Skipped: 1 |
|-------------------------|
|-------------------------|

| ANSWER CHOICES                                 | RESPONSES |    |
|------------------------------------------------|-----------|----|
| Leadership                                     | 35.00%    | 7  |
| Sales                                          | 25.00%    | 5  |
| Engineering                                    | 20.00%    | 4  |
| Accounting / IT                                | 15.00%    | 3  |
| Manufacturing (Shipping / Receiving, QC, etc.) | 5.00%     | 1  |
| TOTAL                                          |           | 20 |

| # | OTHER (PLEASE SPECIFY) | DATE               |
|---|------------------------|--------------------|
| 1 | Purchasing             | 9/28/2023 10:14 AM |
| 2 | Night shift Supervisor | 9/27/2023 6:40 PM  |
| 3 | Human Resources        | 9/27/2023 9:37 AM  |