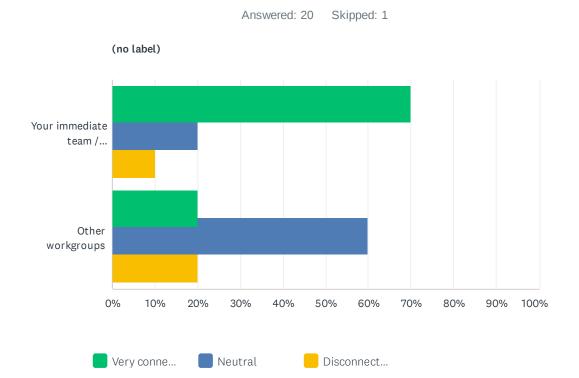

### Q4 How connected do you feel with other people within:

| (no label)                      |                |              |              |       |
|---------------------------------|----------------|--------------|--------------|-------|
|                                 | VERY CONNECTED | NEUTRAL      | DISCONNECTED | TOTAL |
| Your immediate team / workgroup | 70.00%<br>14   | 20.00%<br>4  | 10.00%<br>2  | 20    |
| Other workgroups                | 20.00%         | 60.00%<br>12 | 20.00%<br>4  | 20    |