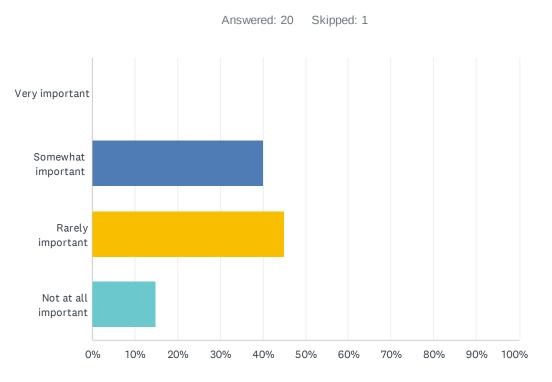

### Q14 How important is it for you to see / overhear and interact in workrelated discussions around you while at your workstation / desk?

| ANSWER CHOICES       | RESPONSES |   |
|----------------------|-----------|---|
| Very important       | 0.00%     | 0 |
| Somewhat important   | 40.00% 8  | 8 |
| Rarely important     | 45.00%    | 9 |
| Not at all important | 15.00%    | 3 |
| TOTAL                | 20        | 0 |