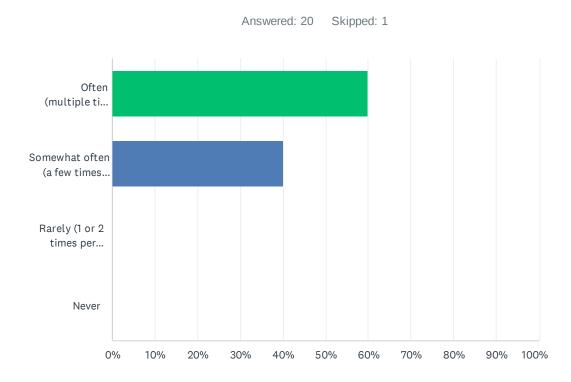

### Q12 To do your best work, how often do you collaborate with other staff?

| ANSWER CHOICES                        | RESPONSES |    |
|---------------------------------------|-----------|----|
| Often (multiple times per day)        | 60.00%    | 12 |
| Somewhat often (a few times per week) | 40.00%    | 8  |
| Rarely (1 or 2 times per month)       | 0.00%     | 0  |
| Never                                 | 0.00%     | 0  |
| TOTAL                                 |           | 20 |