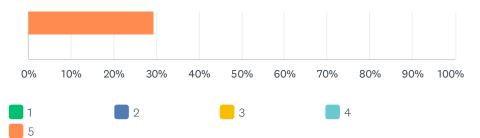

### Q8 As you imagine your Ideal WorkPlace, rate the level of importance of the following as it relates to your team's effectiveness and happiness at work. (1-5 rating; 1 = low importance, 5 = high importance.)

# Accessible meeting spac... Accessible acoustically... Access to technology... Lighting control -... Noise control / acoustics

|                                                                                              | 1           | 2           | 3           | 4           | 5           | TOTAL | WEIGHTED<br>AVERAGE |
|----------------------------------------------------------------------------------------------|-------------|-------------|-------------|-------------|-------------|-------|---------------------|
| Being physically connected with my team / colleagues                                         | 5.56%<br>1  | 22.22%<br>4 | 22.22%<br>4 | 33.33%<br>6 | 16.67%<br>3 | 18    | 3.33                |
| Leadership / managers being accessible / visible to team                                     | 5.88%<br>1  | 17.65%<br>3 | 29.41%<br>5 | 23.53%<br>4 | 23.53%<br>4 | 17    | 3.41                |
| Accessible meeting spaces, for team-use, near your work area                                 | 5.56%<br>1  | 16.67%<br>3 | 33.33%<br>6 | 22.22%<br>4 | 22.22%<br>4 | 18    | 3.39                |
| Accessible meeting spaces, for team & public use                                             | 5.56%<br>1  | 16.67%<br>3 | 38.89%<br>7 | 27.78%<br>5 | 11.11%<br>2 | 18    | 3.22                |
| Accessible acoustically-separate focus space near your work area                             | 0.00%<br>0  | 16.67%<br>3 | 27.78%<br>5 | 33.33%<br>6 | 22.22%<br>4 | 18    | 3.61                |
| Access to technology where needed (e.g. power, network connection, video capabilities, etc.) | 0.00%<br>0  | 11.76%<br>2 | 11.76%<br>2 | 41.18%<br>7 | 35.29%<br>6 | 17    | 4.00                |
| Lighting control - lighting at your work area                                                | 18.75%<br>3 | 6.25%<br>1  | 18.75%<br>3 | 31.25%<br>5 | 25.00%<br>4 | 16    | 3.38                |
| Noise control / acoustics                                                                    | 11.11%<br>2 | 5.56%<br>1  | 16.67%<br>3 | 33.33%<br>6 | 33.33%<br>6 | 18    | 3.72                |
| Daylight access, views, windows                                                              | 5.26%<br>1  | 0.00%       | 21.05%<br>4 | 36.84%<br>7 | 36.84%<br>7 | 19    | 4.00                |
| Aesthetic appearance of your work area                                                       | 6.25%<br>1  | 0.00%       | 18.75%<br>3 | 50.00%<br>8 | 25.00%<br>4 | 16    | 3.88                |
| Secure access between Public + Private areas                                                 | 5.88%<br>1  | 5.88%<br>1  | 41.18%<br>7 | 35.29%<br>6 | 11.76%<br>2 | 17    | 3.41                |
| Places to recharge: break area, hospitality, outdoors, etc.                                  | 5.88%<br>1  | 5.88%<br>1  | 23.53%<br>4 | 35.29%<br>6 | 29.41%<br>5 | 17    | 3.76                |